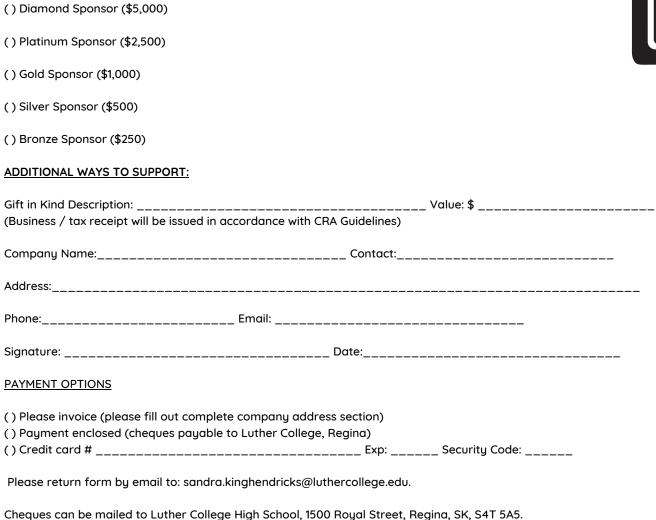

## WE WISH TO BE RECOGNIZED AS A:

Please add "LIT Sponsorship" on either the memo line on the cheque, or through the attention line on the envelope.